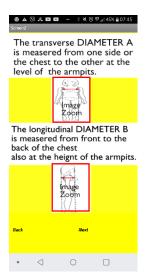

Select the enclosed window and go to the next page.

Click the next "Next" window and go to the next page:

Here you can select each of these two windows in sequence to see how Diameter A and Diameter B are measured using a sewing meter as shown in the pictures.

Save or save measurements in centimeters.

Then click the "Next" button and go to the next window.

Then in the fields shown in red fill in Name, Familie, Diameter A and Diameter B in cm.

Then enter Email, through which our communication will continue.