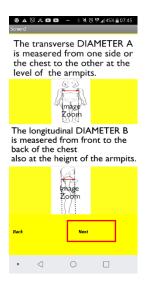

Select the enclosed window and go to the next page.

Click the next "Next" window and go to the next page:

Here you can select each of these two windows in sequence to see how Diameter A and Diameter B are measured using a sewing meter as shown in the pictures.

Save or save measurements in centimeters.

Then click the "Next" button and go to the next window.

Then in the fields shown in red fill in Name, Familie, Diameter A and Diameter B in cm.

Then enter Email, through which our communication will continue.