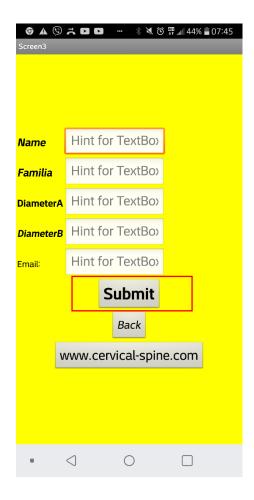

Save or save measurements in centimeters.

Then click the "Next" button and go to the next window.

Then in the fields shown in red fill in Name, Familie, Diameter A and Diameter B in cm.

Then enter Email, through which our communication will continue.

By clicking the **"Submit"** button, you send the Data you specified to us.