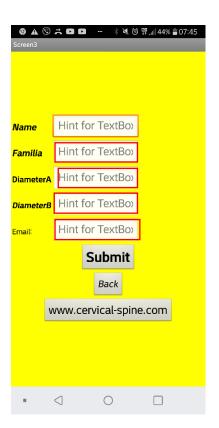

Save or save measurements in centimeters.

Then click the "Next" button and go to the next window.

Then in the fields shown in red fill in Name, Familie, Diameter A and Diameter B in cm.

Then enter Email, through which our communication will continue.

By clicking the **"Submit"** button, you send the Data you specified to us.